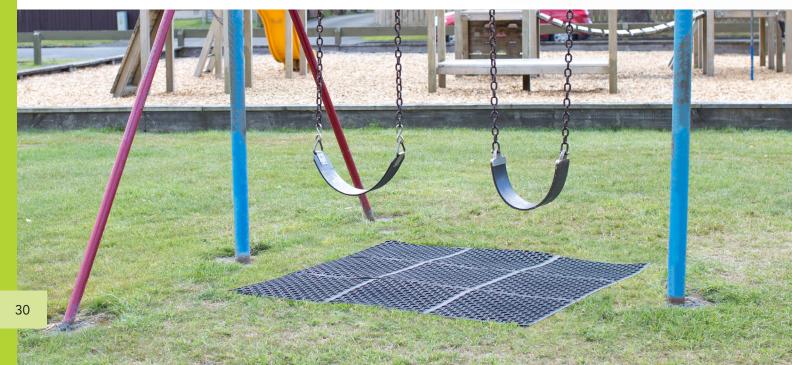

## **MULTIPRO GRASS**

MultiPro Grass is the ultimate grass retention solution, with its open top and interlocking system this can cover a large area while letting grass grow through. Can be pinned down to hold in place until roots take hold.

## **FEATURES**

- Ideal for play ares, outdoor paths, factories, wet areas, grass retention
- Excellent ergonomic qualities
- Can be installed on grass, dirt, wood or any well compacted earth base
- Edge ramps available to minimise tripping hazards
- Modular design, interlocking to cover large areas