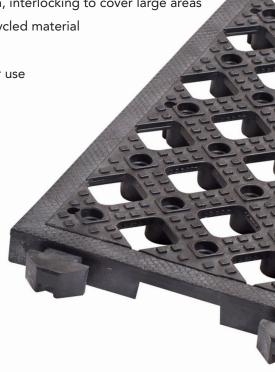

## **MULTIPRO GRASS**

MultiPro Grass is the ultimate grass retention solution, with its open top and interlocking system this can cover a large area while letting grass grow through. Can be pinned down to hold in place until roots take hold.

## **FEATURES**

- Ideal for play ares, outdoor paths, factories, wet areas, grass retention
- Excellent ergonomic qualities
- Can be installed on grass, dirt, wood or any well compacted earth base
- Edge ramps available to minimise tripping hazards
- Modular design, interlocking to cover large areas