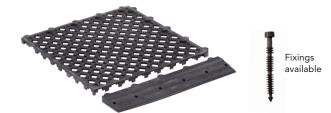

## **MULTIPRO GRASS**

MultiPro Grass is the ultimate grass retention solution, with its open top and interlocking system this can cover a large area while letting grass grow through. Can be pinned down to hold in place until roots take hold.

| CODE                           | DESCRIPTION                     | SIZE (mm) |
|--------------------------------|---------------------------------|-----------|
| MultiPro Grass                 |                                 |           |
| MGR5050                        | MultiPro Grass                  | 500 x 500 |
| MultiPro Ramp                  |                                 |           |
| MRB50-SM                       | MultiPro Ramp, Male             | 500 x 100 |
| MRB50-SF                       | MultiPro Ramp, Female           | 500 x 100 |
| MRB50-CM                       | MultiPro Ramp, Male w. corner   | 600 x 100 |
| MRB50-CF                       | MultiPro Ramp, Female w. corner | 600 x 100 |
| Ramps also available in yellow |                                 |           |